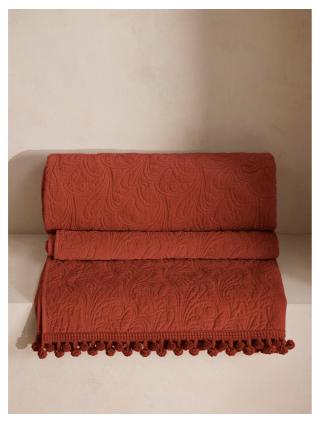

#### Product details

Originally hand-painted by our in-house design team using watercolours, our Obie bedspread is made from a quilted cotton velvet and features abstract floral motifs inspired by Art Nouveau. Created using a matelasse stitching technique, the bedspread is finished with a pompom trim - a textural and decorative addition that recalls the sumptuous textures in Soho House Rome.

- · 100% cotton velvet quilted bedspread
- · Pompom trim
- · Matelasse technique
- · Design inspired by Art Nouveau florals
- · Available in three colours and sizes
- · Inspired by Soho House Rome