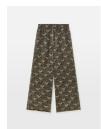

### Product details

Originally hand-painted by our in-house design team using watercolours, our digitally printed Obie design features abstract Art Nouveau-style floral motifs. Here, the print is worked into our pure silk, naturally hypoallergenic pyjamas, which have a slouchy, oversized fit, chest pocket, piped detail, and mother of pearl buttons. Pair with the matching eye mask and robe to recall relaxing nights at Soho House Rome.

- · Pure silk pyjamas in our Obie print
- · Finished with mother of pearl buttons, dyed to match
- · Oversized for a comfortable fit
- · Drawstring waist
- · Chest pocket and piping detail
- · Embroidered with Soho House logo
- · Naturally hypoallergenic
- · Gentle on the skin
- · 19mm weight silk
- · Pair with the matching robe, eye mask, and cushion
- · Personalise with monogrammed initials on the cuff
- · Inspired by Art Nouveau design
- · Inspired by Soho House Rome