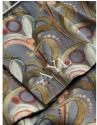

### Product details

Originally hand-painted by our in-house design team using watercolours, our digitally printed Obie design features abstract Art Nouveau-style floral motifs. Here, the print is worked into our pure silk, naturally hypoallergenic pyjamas, which have a slouchy, oversized fit, chest pocket, piped detail, and mother of pearl buttons. Pair with the matching eye mask and robe to recall relaxing nights at Soho House Rome.

- · Pure silk pyjamas in our Obie print
- · Finished with mother of pearl buttons, dyed to match
- · Oversized for a comfortable fit
- · Drawstring waist
- · Chest pocket and piping detail
- · Embroidered with Soho House logo
- · Naturally hypoallergenic
- · Gentle on the skin
- · 19mm weight silk
- · Pair with the matching robe, eye mask, and cushion
- · Personalise with monogrammed initials on the cuff
- · Inspired by Art Nouveau design
- · Inspired by Soho House Rome