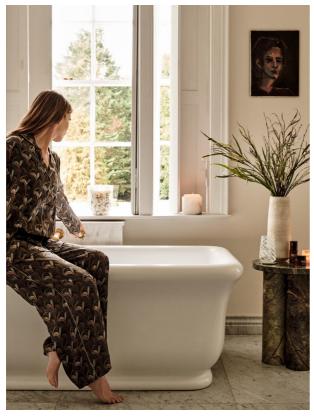

### Product details

Originally hand-painted by our in-house design team using watercolours, our digitally printed Obie design features abstract Art Nouveau-style floral motifs. Here, the print is worked into our pure silk, naturally hypoallergenic pyjamas, which have a slouchy, oversized fit, chest pocket, piped detail, and mother of pearl buttons. Pair with the matching eye mask and robe to recall relaxing nights at Soho House Rome.

- · Pure silk pyjamas in our Obie print
- · Finished with mother of pearl buttons, dyed to match
- · Oversized for a comfortable fit
- · Drawstring waist
- · Chest pocket and piping detail
- · Embroidered with Soho House logo
- · Naturally hypoallergenic
- · Gentle on the skin
- · 19mm weight silk
- · Pair with the matching robe, eye mask, and cushion
- · Personalise with monogrammed initials on the cuff
- · Inspired by Art Nouveau design
- · Inspired by Soho House Rome