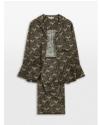

### Product details

Originally hand-painted by our in-house design team using watercolours, our digitally printed Obie design features abstract Art Nouveau-style floral motifs. Here, the print is worked into our pure silk, naturally hypoallergenic pyjamas, which have a slouchy, oversized fit, chest pocket, piped detail, and mother of pearl buttons. Pair with the matching eye mask and robe to recall relaxing nights at Soho House Rome.

- · Pure silk pyjamas in our Obie print
- · Finished with mother of pearl buttons, dyed to match
- · Oversized for a comfortable fit
- · Drawstring waist
- · Chest pocket and piping detail
- · Embroidered with Soho House logo
- · Naturally hypoallergenic
- · Gentle on the skin
- · 19mm weight silk
- · Pair with the matching robe, eye mask, and cushion
- · Personalise with monogrammed initials on the cuff
- · Inspired by Art Nouveau design
- · Inspired by Soho House Rome