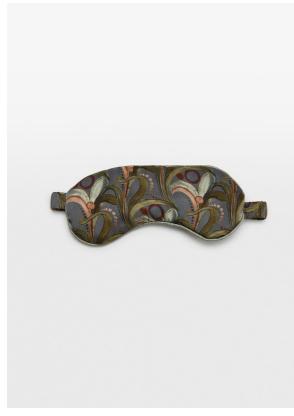

# Obie Silk Eye Mask, Sage

| £45 | Regular |
|-----|---------|
|     |         |

£38 Membership

## Product details

Originally hand-painted by our in-house design team using watercolours, our digitally printed Obie design features abstract Art Nouveau-style floral motifs. Here, it's worked into an eye mask crafted from pure silk, which is known to have anti-ageing benefits for the skin while you sleep. It retains natural moisture, leaving the skin and delicate eye area soft and hydrated.

- Pure silk eye mask in Obie print
- One size
- · Naturally hypoallergenic
- · Gentle on the skin
- · Anti-ageing benefits as you sleep
- Personalise with monogrammed initials
- · Pair with the matching pyjamas and robe
- · Inspired by Art Nouveau design
- · Inspired by Soho House Rome