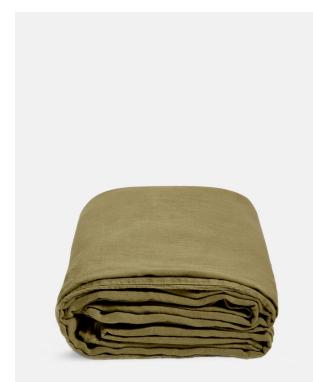

# Luna Linen Duvet Cover, Olive, King

#### Product details

The Luna king duvet cover is crafted from 100% natural flax-fibre linen grown in Europe and woven just outside of Porto. Once individually cut and sewn, each piece goes through a laundry process, which involves dyeing and stonewashing the linen to create a soft, unique and relaxed drape. Our Luna range is breathable and durable, making it ideal for a great night's sleep.