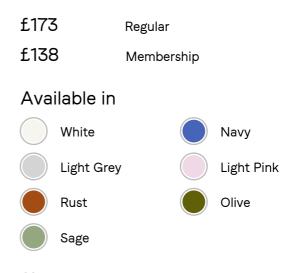

## SOHO HOME



# Luna Linen Duvet Cover, Olive, King



#### Sizes

King, Emperor, Double, Super King, Double/Full

#### Product details

The Luna king duvet cover is crafted from 100% natural flax-fibre linen grown in Europe and woven just outside of Porto. Once individually cut and sewn, each piece goes through a laundry process, which involves dyeing and stonewashing the linen to create a soft, unique and relaxed drape. Our Luna range is breathable and durable, making it ideal for a great night's sleep.

Please note, the linen fibres will contract after washing, and relax and stretch post ironing.

- 100% flax-fibre linen king duvet cover
- · Linen is grown in Europe
- $\cdot$  Woven in Portugal
- $\cdot$  Breathable and durable
- $\cdot\,$  Iron linen after washing to maintain its shape

#### Dimensions

H260 x W230 x D1cm / H102.4 x W90.