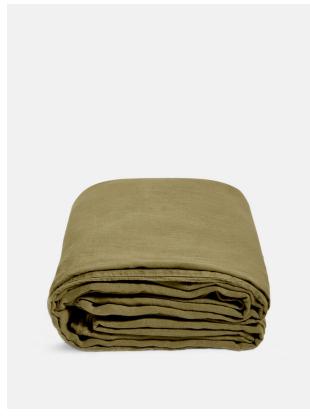

# Luna Linen Duvet Cover, Olive, Double/full

£145 Regular

£116 Membership

### Product details

The Luna double/ full duvet cover is crafted from 100% natural flax-fibre linen grown in Europe and woven just outside of Porto. Once individually cut and sewn, each piece goes through a laundry process, which involves dyeing and stonewashing the linen to create a soft, unique and relaxed drape. Our Luna range is breathable and durable, making it ideal for a great night's sleep.

Please note, the linen fibres will contract after washing, and relax and stretch post ironing.

- · 100% flax-fibre linen double/full duvet cover
- · Linen is grown in Europe
- · Woven in Portugal
- · Breathable and durable
- · Iron linen after washing to maintain its shape