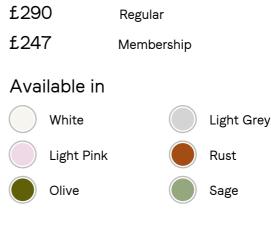

## SOHO HOME



# Luna Linen Duvet Cover, Olive, Emperor



#### Sizes

King, Double, Emperor, Super King

#### **Product details**

The Luna emperor duvet cover is crafted from 100% natural flax-fibre linen grown in Europe and woven just outside of Porto. Once individually cut and sewn, each piece goes through a laundry process, which involves dyeing and stonewashing the linen to create a soft, unique and relaxed drape. Our Luna range is breathable and durable, making it ideal for a great night's sleep.

Please note, the linen fibres will contract after washing, and relax and stretch post ironing.

- 100% flax-fibre linen emperor duvet cover
- · Linen is grown in Europe
- Woven in Portugal
- Breathable and durable

· Iron linen after washing to maintain its shape

#### Dimensions

Product dimensions: H290 x W235 x D1cm / H114.2 x W92.5 x D0.4"