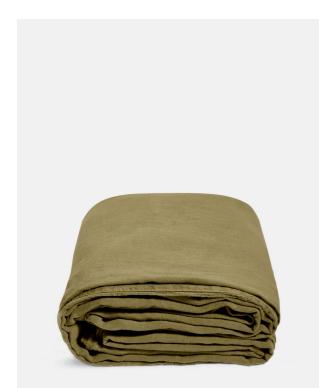

# Luna Linen Duvet Cover, Olive, Emperor

#### **Product details**

The Luna emperor duvet cover is crafted from 100% natural flax-fibre linen grown in Europe and woven just outside of Porto. Once individually cut and sewn, each piece goes through a laundry process, which involves dyeing and stonewashing the linen to create a soft, unique and relaxed drape. Our Luna range is breathable and durable, making it ideal for a great night's sleep.