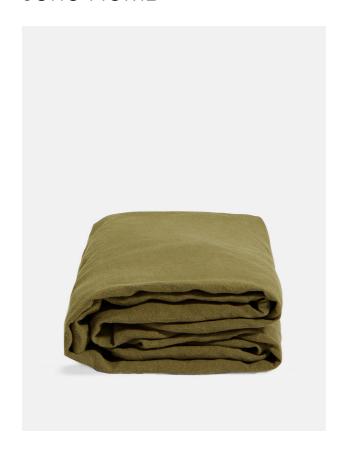

# Luna Linen Fitted Sheet, Olive, Double/full

£80 Regular

£64 Membership

#### Product details

The Luna fitted sheet is crafted from 100% natural flax-fibre linen grown in Europe and woven just outside of Porto. Once individually cut and sewn, each piece goes through a laundry process, which involves dyeing and stonewashing the linen to create a soft, unique and relaxed drape. Our Luna range is breathable and durable, making it ideal for a great night's sleep.

Please note, the linen fibres will contract after washing, and relax and stretch post ironing.

- · 100% flax-fibre linen double/ full fitted sheet
- · Linen is grown in Europe
- · Woven in Portugal
- · Breathable and durable
- $\boldsymbol{\cdot}$  Iron linen after washing to maintain its shape