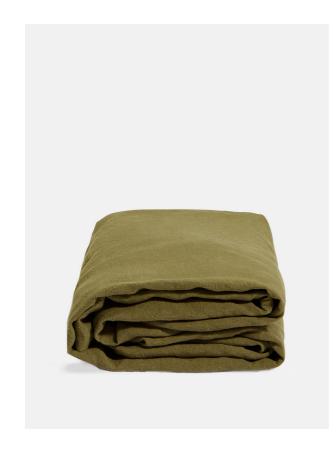

# Luna Linen Fitted Sheet, Olive, Emperor

£160 Regular

£136 Membership

#### Product details

The Luna fitted sheet is crafted from 100% natural flax-fibre linen grown in Europe and woven just outside of Porto. Once individually cut and sewn, each piece goes through a laundry process, which involves dyeing and stonewashing the linen to create a soft, unique and relaxed drape. Our Luna range is breathable and durable, making it ideal for a great night's sleep.

Please note, the linen fibres will contract after washing, and relax and stretch post ironing.

- · 100% flax-fibre linen emperor fitted sheet
- · Linen is grown in Europe
- · Woven in Portugal
- · Breathable and durable
- · Iron linen after washing to maintain its shape