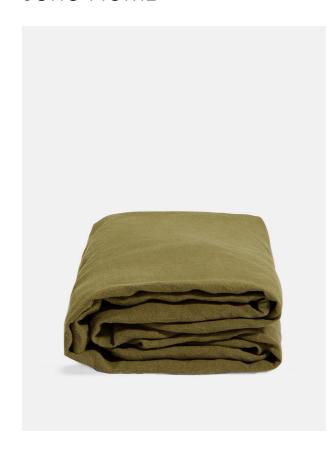

# Luna Linen Fitted Sheet, Olive, King

£130 Regular

£111 Membership

#### Product details

The Luna fitted sheet is crafted from 100% natural flax-fibre linen grown in Europe and woven just outside of Porto. Once individually cut and sewn, each piece goes through a laundry process, which involves dyeing and stonewashing the linen to create a soft, unique and relaxed drape. Our Luna range is breathable and durable, making it ideal for a great night's sleep.

Please note, the linen fibres will contract after washing, and relax and stretch post ironing.

- · 100% flax-fibre linen king fitted sheet
- · Linen is grown in Europe
- · Woven in Portugal
- · Breathable and durable
- $\boldsymbol{\cdot}$  Iron linen after washing to maintain its shape