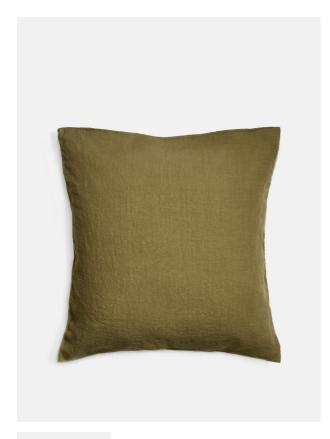

# Luna Linen Pillowcase, Olive, Square

£25 Regular

£20 Membership

### Product details

The Luna linen square pillowcase is crafted from 100% natural flax-fibre linen grown in Europe and woven just outside of Porto. Once individually cut and sewn, each piece goes through a laundry process, which involves dyeing and stonewashing the linen to create a soft, unique and relaxed drape. Our Luna range is breathable and durable, making it ideal for a great night's sleep.

- · 100% flax-fibre linen square pillowcase
- · 200gsm
- · Linen is grown in Europe
- · Woven in Portugal
- · Breathable and durable
- $\boldsymbol{\cdot}$  Iron linen after washing to maintain its shape