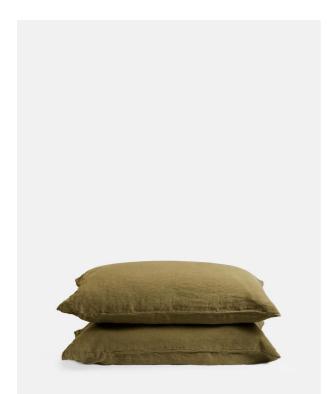

# Luna Linen Pillowcase, Olive, Standard, Set Of Two

£35 Regular

£28 Membership

### **Product details**

The Luna linen standard pillowcases are crafted from 100% natural flax-fibre linen grown in Europe and woven just outside of Porto. Once individually cut and sewn, each piece goes through a laundry process, which involves dyeing and stonewashing the linen to create a soft, unique and relaxed drape. Our Luna range is breathable and durable, making it ideal for a great night's sleep.

Please note, the linen fibres will contract after washing, and relax and stretch post ironing.

- 100% flax-fibre linen standard pillowcases
- Set of two
- $\cdot\,$  Linen is grown in Europe
- $\cdot$  Woven in Portugal
- Breathable and durable
- $\cdot\,$  Iron linen after washing to maintain its shape