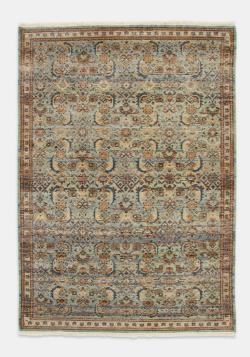

# Joseph Rug, 200 X 300cm

£3,495 Regular

£2,796 Membership

### Product details

Inspired by the love-worn, antique rugs at Babington House and Soho Farmhouse, the Joseph rug is made with a wool pile and hand-knotted in India by skilled artisans. A vintage-style design in tonal blue and brown complements a variety of interiors and textures, including linen and velvet.

- · 100% wool-pile rug
- · Hand-knotted in India
- · Blue and brown tones
- · Vintage-inspired design
- · Available in five sizes and two runners
- · Inspired by antique rugs at Babington House and Soho Farmhouse