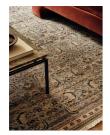

### Product details

Inspired by the love-worn, antique rugs at Babington House and Soho Farmhouse, the Joseph rug is made with a wool pile and hand-knotted in India by skilled artisans. A vintage-style design in tonal blue and brown complements a variety of interiors and textures, including linen and velvet.

- · 100% wool-pile rug
- · Hand-knotted in India
- · Blue and brown tones
- · Vintage-inspired design
- · Available in five sizes and two runners
- · Inspired by antique rugs at Babington House and Soho Farmhouse