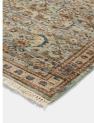

### Product details

Inspired by the love-worn, antique rugs at Babington House and Soho Farmhouse, the Joseph rug is made with a wool pile and hand-knotted in India by skilled artisans. A vintage-style design in tonal blue and brown complements a variety of interiors and textures, including linen and velvet.

- · 100% wool-pile rug
- · Hand-knotted in India
- · Blue and brown tones
- · Vintage-inspired design
- · Available in five sizes and two runners
- · Inspired by antique rugs at Babington House and Soho Farmhouse