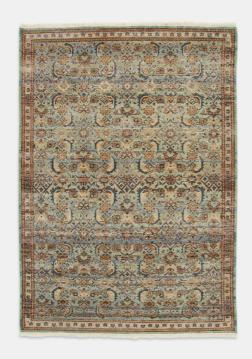

# Joseph Rug, 270 X 360cm

£5,595 Regular

£4,476 Membership

#### Product details

Inspired by the love-worn, antique rugs at Babington House and Soho Farmhouse, the Joseph rug is made with a wool pile and hand-knotted in India by skilled artisans. A vintage-style design in tonal blue and brown complements a variety of interiors and textures, including linen and velvet.

- · 100% wool-pile rug
- · Hand-knotted in India
- · Blue and brown tones
- · Vintage-inspired design
- · Available in five sizes and two runners
- · Inspired by antique rugs at Babington House and Soho Farmhouse

#### Details

Rug style: Classic

Technique: Hand Knotted