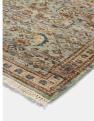

#### Product details

Inspired by the love-worn, antique rugs at Babington House and Soho Farmhouse, the Joseph rug is made with a wool pile and hand-knotted in India by skilled artisans. A vintage-style design in tonal blue and brown complements a variety of interiors and textures, including linen and velvet.

- · 100% wool-pile rug
- · Hand-knotted in India
- · Blue and brown tones
- · Vintage-inspired design
- · Available in five sizes and two runners
- · Inspired by antique rugs at Babington House and Soho Farmhouse