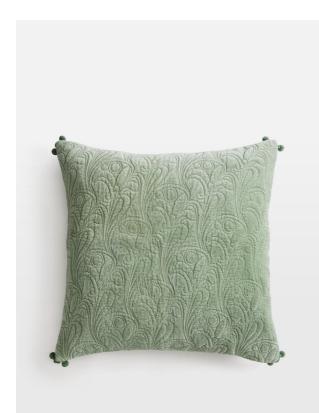

### Product details

Originally hand-painted by our in-house design team using watercolours, our Obie square pillowcase is made from a quilted cotton velvet and features abstract floral motifs inspired by Art Nouveau. Created using a matelasse stitching technique, it's finished with a pompom trim - a textural and decorative addition that recalls the sumptuous textures in Soho House Rome.

- 100% cotton velvet
- $\cdot\,$  Large square quilted pillowcase
- $\cdot$  Pompom trims in corners
- · Matelasse technique
- $\cdot\,$  Design inspired by Art Nouveau florals
- $\cdot\,$  Available in three colours and sizes
- Inspired by Soho House Rome