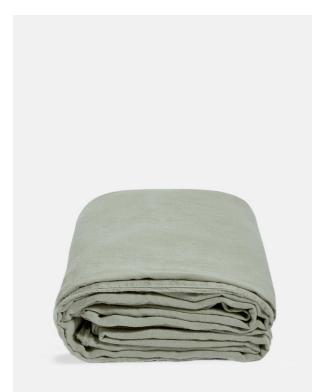

# Luna Linen Duvet Cover, Sage, Double/full

### Product details

The Luna double/ full duvet cover is crafted from 100% natural flax-fibre linen grown in Europe and woven just outside of Porto. Once individually cut and sewn, each piece goes through a laundry process, which involves dyeing and stonewashing the linen to create a soft, unique and relaxed drape. Our Luna range is breathable and durable, making it ideal for a great night's sleep.