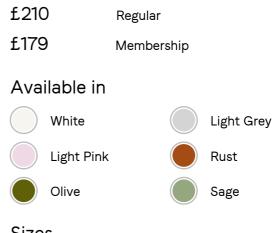

# SOHO HOME



# Luna Linen Duvet Cover, Sage, Double/full



#### Sizes

King, Double, Emperor, Super King

### Product details

The Luna double/ full duvet cover is crafted from 100% natural flax-fibre linen grown in Europe and woven just outside of Porto. Once individually cut and sewn, each piece goes through a laundry process, which involves dyeing and stonewashing the linen to create a soft, unique and relaxed drape. Our Luna range is breathable and durable, making it ideal for a great night's sleep.

Please note, the linen fibres will contract after washing, and relax and stretch post ironing.

- $\cdot\,$  100% flax-fibre linen double/ full duvet cover
- · Linen is grown in Europe
- Woven in Portugal
- $\cdot\,$  Breathable and durable
- $\cdot\,$  Iron linen after washing to maintain its shape

#### Dimensions

Product dimensions: H200 x W