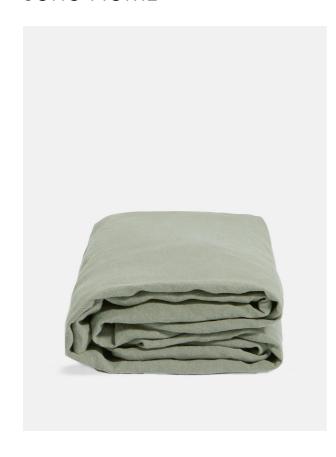

# Luna Linen Fitted Sheet, Sage, Double/full

£115 Regular

£98 Membership

#### Product details

The Luna fitted sheet is crafted from 100% natural flax-fibre linen grown in Europe and woven just outside of Porto. Once individually cut and sewn, each piece goes through a laundry process, which involves dyeing and stonewashing the linen to create a soft, unique and relaxed drape. Our Luna range is breathable and durable, making it ideal for a great night's sleep.