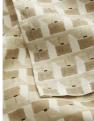

## Product details

The Freya placemats are lightly textured and made from 100% linen with a block-printed geometric design that complements our Morley tableware. They have a rustic feel, which makes them great for casual everyday dining. Mix and match with other colours in the range for a maximalist dining aesthetic.

- · 100% linen placemats
- · Set of four
- · Block-printed geometric
- · Soft finish
- · Made in India
- · Available as napkins
- · Inspired by Soho Warehouse, LA