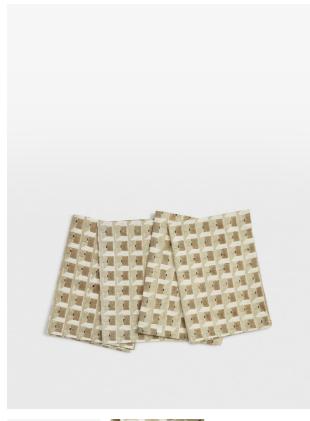

## Product details

The Freya placemats are lightly textured and made from 100% linen with a block-printed geometric design that complements our Morley tableware. They have a rustic feel, which makes them great for casual everyday dining. Mix and match with other colours in the range for a maximalist dining aesthetic.

- · 100% linen placemats
- · Set of four
- · Block-printed geometric
- · Soft finish
- · Made in India
- · Available as napkins
- · Inspired by Soho Warehouse, LA