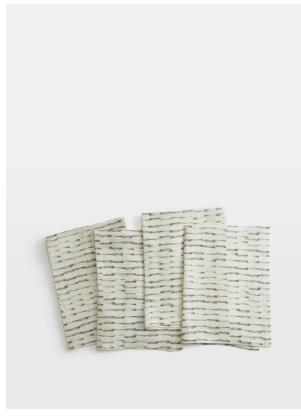

# Suzannah Linen Placemats Dash, Set Of Four

£35 Regular

£28 Membership

### Product details

The Suzannah placemats are lightly textured and made from 100% linen with a digitally printed, painterly dash pattern to recall the artwork at Soho Beach House Canouan. They have a rustic feel, which makes them great for casual everyday dining. Mix and match with the Swirl napkins and placemats for a playful dining aesthetic.

- · 100% linen placemats
- · Set of four
- · Digitally printed dash design
- · Soft finish
- · Made in India
- · Available in Swirl and Dash patterns
- · Available as napkins, placemats and a table
- · Inspired by Soho Beach House Canouan