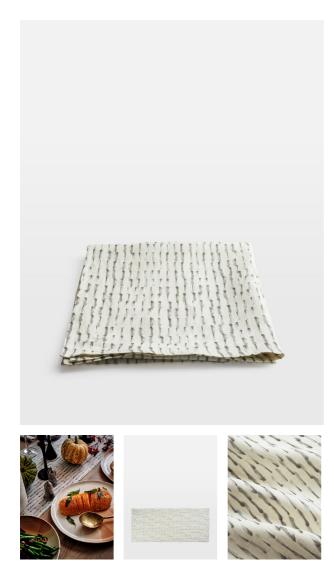

### **Product details**

The Suzannah table runner is lightly textured and made from 100% linen with a digitally printed, painterly dash pattern to recall the artwork at Soho Beach House Canouan. It has a rustic feel, which makes it great for casual everyday dining. Mix and match with the Swirl napkins and placemats for a playful dining aesthetic.

- 100% linen table runner
- Digitally printed dash design
- Soft finish
- $\cdot$  Made in India
- · Available in Swirl and Dash patterns
- · Available as napkins and placemats
- · Inspired by Soho Beach House Canouan