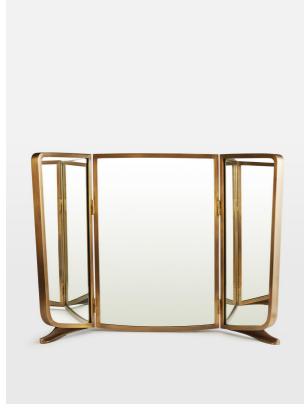

# Franklin Dresser Mirror

£895 Regular

£761 Membership

## Product details

This triptych vanity mirror is constructed from antique brass with a tapered silhouette that references 1950s styles. Inspired by the vintage pieces seen at Soho House 76 Dean Street, the mirror has two adjustable outer leaves that subtly curve towards the larger central pane, with brass feet to support.

- · Triptych vanity mirror
- · Antique brass
- · Tapered silhouette
- · 1950s style
- · Two adjustable outer leaves
- · Cast brass feet
- · Inspired by Soho House 76 Dean Street

### **Dimensions**

Product dimensions:  $H50.8 \times W73.2 \times D2.5 cm / H20 \times U70.00 \times U70$ 

W28.8 x D1"

Product weight: 12.6kg / 27.8lbs

Packaged or boxed dimensions: H74 x W16 x D116cm /

H29.1 x W6.3 x D45.7"