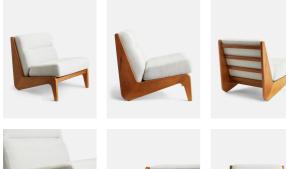

### Product details

Found in the outdoor spaces at our Nashville House, the Fletcher chair is an armless style that's crafted from Iroko wood. Use this minimalist, vintage-inspired lounger to create welcoming outdoor spaces, perfect for gathering family and friends.

- $\cdot$  Iroko wood and fabric sofa
- $\cdot$  Suitable for indoor and outdoor use
- · Inspired by Soho House Nashville

#### Details

Seat height: 40cm Seat depth: 47cm Seat width: 64cm Under seat Clearance: 10cm Removable legs: No Removable cushions: Yes Frame: Iroko Foot: Iroko Fill: PVC and Dacron Fabric: Woven Outdoor Fabric Composition: 74% Solution Dyed Polypropylene, 26% Solution Dyed Polyester