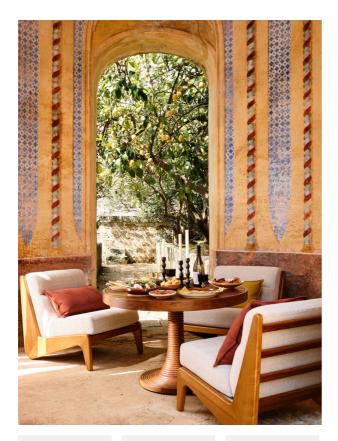

### Product details

Found in the outdoor spaces at our Nashville House, the Fletcher chair is an armless style that's crafted from Iroko wood. Use this minimalist, vintage-inspired lounger to create welcoming outdoor spaces, perfect for gathering family and friends.

- $\cdot$  Iroko wood and fabric sofa
- $\cdot$  Suitable for indoor and outdoor use
- · Inspired by Soho House Nashville