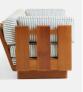

# Johanna Outdoor Sofa, Harriet Stripe, Blue

£8,995 Regular £7,646 Membership

#### **Product details**

Found at Soho House Nashville, the Johanna sofa is crafted from Iroko wood and a durable performance fabric that make it perfect for outdoor use. Add this versatile piece to your warm-weather entertaining set-up.

- · Iroko wood and fabric sofa
- $\cdot$  Suitable for indoor and outdoor use
- · Filled with outdoor-grade foam
- · Inspired by Soho House Nashville