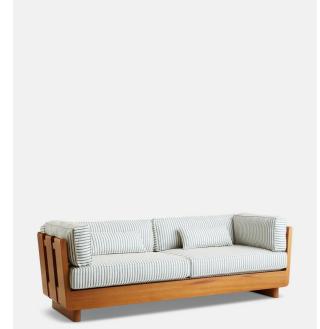

# Johanna Outdoor Sofa, Harriet Stripe, Blue

£8,995 Regular £7,646 Membership

#### **Product details**

Found at Soho House Nashville, the Johanna sofa is crafted from Iroko wood and a durable performance fabric that make it perfect for outdoor use. Add this versatile piece to your warm-weather entertaining set-up.

- · Iroko wood and fabric sofa
- $\cdot$  Suitable for indoor and outdoor use
- · Filled with outdoor-grade foam
- · Inspired by Soho House Nashville

#### Details

Arm height: 72cm Seat height: 49cm Seat depth: 62cm Seat width: 179cm Under seat Clearance: 10cm Removable legs: No Removable cushions: Yes Frame: Iroko Foot: Iroko Filling: Foam Fabric: Performance Outdoor Fabric Composition:100% Trevia