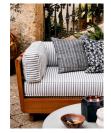

#### **Product details**

Found at Soho House Nashville, the Johanna sofa is crafted from Iroko wood and a durable performance fabric that make it perfect for outdoor use. Add this versatile piece to your warm-weather entertaining set-up.

- · Iroko wood and fabric sofa
- $\cdot$  Suitable for indoor and outdoor use
- · Filled with outdoor-grade foam
- · Inspired by Soho House Nashville

#### Details

Arm height: 72cm Seat height: 49cm Seat depth: 62cm Seat width: 179cm Under seat Clearance: 10cm Removable legs: No Removable cushions: Yes Frame: Iroko Foot: Iroko Filling: Foam Fabric: Performance Outdoor Fabric Composition:100% Trevia