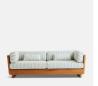

#### **Product details**

Found at Soho House Nashville, the Johanna sofa is crafted from Iroko wood and a durable performance fabric that make it perfect for outdoor use. Add this versatile piece to your warm-weather entertaining set-up.

- · Iroko wood and fabric sofa
- $\cdot$  Suitable for indoor and outdoor use
- · Filled with outdoor-grade foam
- · Inspired by Soho House Nashville

#### Details

Arm height: 72cm Seat height: 49cm Seat depth: 62cm Seat width: 179cm Under seat Clearance: 10cm Removable legs: No Removable cushions: Yes Frame: Iroko Foot: Iroko Filling: Foam Fabric: Performance Outdoor Fabric Composition:100% Trevia