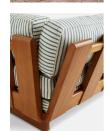

#### **Product details**

Found at Soho House Nashville, the Johanna sofa is crafted from Iroko wood and a durable performance fabric that make it perfect for outdoor use. Add this versatile piece to your warm-weather entertaining set-up.

- · Iroko wood and fabric sofa
- $\cdot$  Suitable for indoor and outdoor use
- · Filled with outdoor-grade foam
- · Inspired by Soho House Nashville

#### Details

Arm height: 72cm Seat height: 49cm Seat depth: 62cm Seat width: 179cm Under seat Clearance: 10cm Removable legs: No Removable cushions: Yes Frame: Iroko Foot: Iroko Filling: Foam Fabric: Performance Outdoor Fabric Composition:100% Trevia