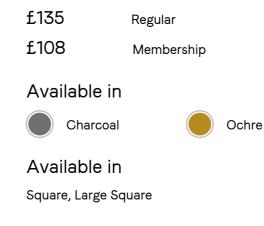

- · Woven jacquard fabric
- · Large square design
- · Geometric design
- Eyelash fringing
- · Available in three sizes and two colourways
- · Inspired by velvet fabrics in Soho Warehouse