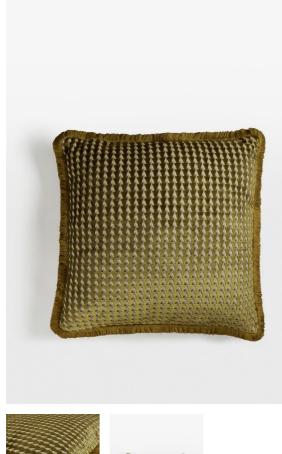

# Charis Square Cushion, Large, Ochre

### Product details

Inspired by velvet fabrics seen in Soho Warehouse, LA, our Charis cushion is made from a woven jacquard fabric with a small-scale geometric pattern and eyelash fringing. Layer with other sizes and colours in the range to create warmth and dimension.

- · Woven jacquard fabric
- · Large square design
- · Geometric design
- Eyelash fringing
- · Available in three sizes and two colourways
- · Inspired by velvet fabrics in Soho Warehouse