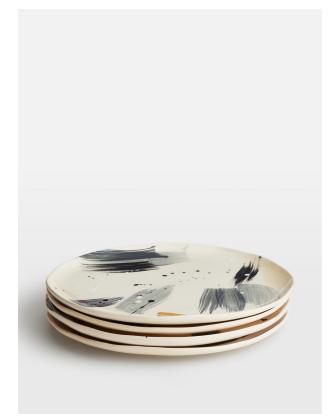

# Alameda Dinner Plate, Set Of Four

£70 Regular

£56 Membership

#### Product details

Handmade in Italy, the Alameda tableware range was inspired by an in-house design, and brought to life by Italian artisans with authentic brushstrokes and textured drip marks. Elevate your everyday table with our Alameda range to celebrate artisanal design and mirror the tableware at Soho Warehouse, LA.

- · Alameda dinner plates
- Set of four
- · Abstract design
- · Brushstrokes and textured drip marks
- · Inspired by an in-house design
- · Hand-painted by Italian artisans
- $\cdot$  Each piece is entirely unique
- $\cdot$  Inspired by Soho Warehouse, LA