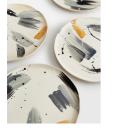

# Alameda Dinner Plate, Set Of Four

£70 Regular

£56 Membership

#### Product details

Handmade in Italy, the Alameda tableware range was inspired by an in-house design, and brought to life by Italian artisans with authentic brushstrokes and textured drip marks. Elevate your everyday table with our Alameda range to celebrate artisanal design and mirror the tableware at Soho Warehouse, LA.

- · Alameda dinner plates
- Set of four
- · Abstract design
- · Brushstrokes and textured drip marks
- · Inspired by an in-house design
- · Hand-painted by Italian artisans
- $\cdot$  Each piece is entirely unique
- $\cdot$  Inspired by Soho Warehouse, LA