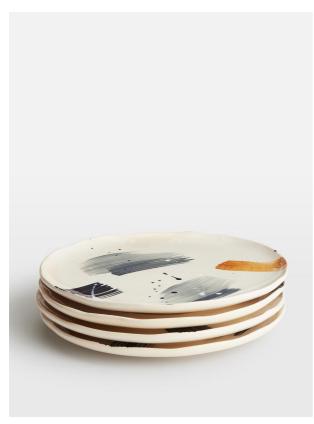

# Alameda Side Plate, Set Of Four

£60 Regular

£48 Membership

#### Product details

Handmade in Italy, the Alameda tableware range was inspired by an in-house design, and brought to life by Italian artisans with authentic brushstrokes and textured drip marks. Elevate your everyday table with our Alameda range to celebrate artisanal design and mirror the tableware at Soho Warehouse, LA.

- · Alameda side plates
- · Set of four
- · Abstract design
- · Brushstrokes and textured drip marks
- · Inspired by an in-house design
- · Hand-painted by Italian artisans
- · Each piece is entirely unique
- · Inspired by Soho Warehouse, LA