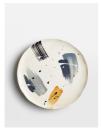

- · Alameda side plates
- · Set of four
- · Abstract design
- · Brushstrokes and textured drip marks
- · Inspired by an in-house design
- · Hand-painted by Italian artisans
- · Each piece is entirely unique
- · Inspired by Soho Warehouse, LA