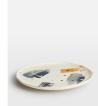

- · Alameda side plates
- · Set of four
- · Abstract design
- · Brushstrokes and textured drip marks
- · Inspired by an in-house design
- · Hand-painted by Italian artisans
- · Each piece is entirely unique
- · Inspired by Soho Warehouse, LA

#### **Dimensions**

Product dimensions: H3 x W22.8 x D22.8cm / H1 x W9

x D9

Product weight: 0.52kg / 1.1lbs