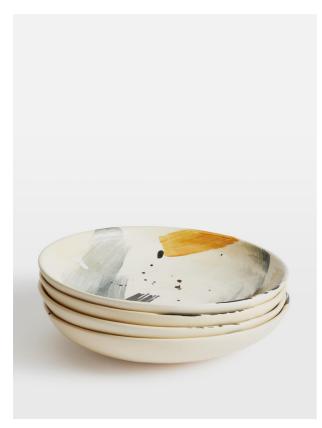

# Alameda Pasta Bowl, Set Of Four

£70 Regular

£56 Membership

#### Product details

Handmade in Italy, the Alameda tableware range was inspired by an in-house design, and brought to life by Italian artisans with authentic brushstrokes and textured drip marks. Elevate your everyday table with our Alameda range to celebrate artisanal design and mirror the tableware at Soho Warehouse, LA.

- · Alameda pasta bowls
- · Set of four
- · Abstract design
- · Brushstrokes and textured drip marks
- · Inspired by an in-house design
- · Hand-painted by Italian artisans
- · Each piece is entirely unique
- · Inspired by Soho Warehouse, LA