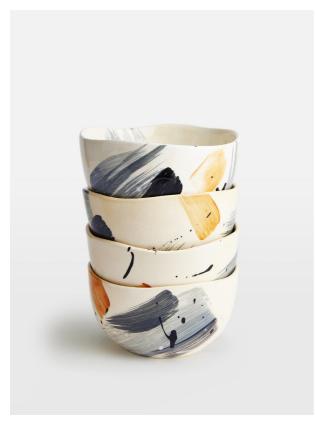

# Alameda Cereal Bowl, Set Of Four

£60 Regular

£48 Membership

#### Product details

Handmade in Italy, the Alameda tableware range was inspired by an in-house design, and brought to life by Italian artisans with authentic brushstrokes and textured drip marks. Elevate your everyday table with our Alameda range to celebrate artisanal design and mirror the tableware at Soho Warehouse, LA.

- · Alameda cereal bowls
- · Set of four
- · Abstract design
- · Brushstrokes and textured drip marks
- · Inspired by an in-house design
- · Hand-painted by Italian artisans
- · Each piece is entirely unique
- · Inspired by Soho Warehouse, LA