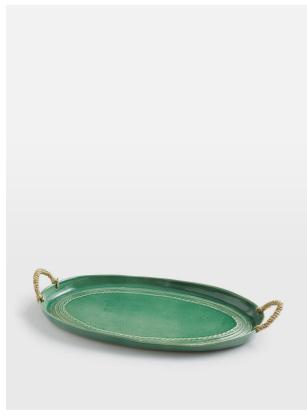

# Adderbury Platter, Green

£94 Regular

£75 Membership

### Product details

The Adderbury platter is a colourful addition to any serveware collection, with its organic rim and subtle patterns that have been embossed by artisans using textured hand rollers. Wicker handles at each end beautifully offset the glazed ceramic, and nod to the pieces seen throughout Soho House Barcelona. Incorporate the platter into an outdoor dining setting, and mix and match with other colours in the range.

- · Glazed ceramic platter
- · Two wicker handles at each end
- · Organic rim
- · Dotted and line detail created using textured hand rollers
- · Each piece is entirely unique
- · Handmade in South Africa
- · Hand-embossed by artisans
- · Inspired by Soho House Barcelona