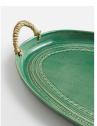

# Adderbury Platter, Green

£94 Regular

£75 Membership

### Product details

The Adderbury platter is a colourful addition to any serveware collection, with its organic rim and subtle patterns that have been embossed by artisans using textured hand rollers. Wicker handles at each end beautifully offset the glazed ceramic, and nod to the pieces seen throughout Soho House Barcelona. Incorporate the platter into an outdoor dining setting, and mix and match with other colours in the range.

- · Glazed ceramic platter
- · Two wicker handles at each end
- · Organic rim
- · Dotted and line detail created using textured hand rollers
- · Each piece is entirely unique
- · Handmade in South Africa
- · Hand-embossed by artisans
- · Inspired by Soho House Barcelona