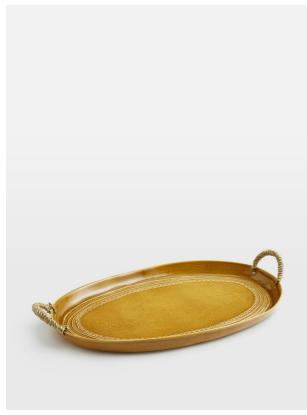

# Adderbury Platter, Ochre

£94 Regular

£75 Membership

### Product details

The Adderbury platter is a colourful addition to any serveware collection, with its organic rim and subtle patterns that have been embossed by artisans using textured hand rollers. Wicker handles at each end beautifully offset the glazed ceramic, and nod to the pieces seen throughout Soho House Barcelona. Incorporate the platter into an outdoor dining setting, and mix and match with other colours in the range.

- · Glazed ceramic platter
- · Two wicker handles at each end
- · Organic rim
- · Dotted and line detail created using textured hand rollers
- · Each piece is entirely unique
- · Handmade in South Africa
- · Hand-embossed by artisans
- · Inspired by Soho House Barcelona