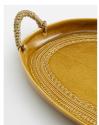

# Adderbury Platter, Ochre

£94 Regular

£75 Membership

### Product details

The Adderbury platter is a colourful addition to any serveware collection, with its organic rim and subtle patterns that have been embossed by artisans using textured hand rollers. Wicker handles at each end beautifully offset the glazed ceramic, and nod to the pieces seen throughout Soho House Barcelona. Incorporate the platter into an outdoor dining setting, and mix and match with other colours in the range.

- · Glazed ceramic platter
- · Two wicker handles at each end
- · Organic rim
- · Dotted and line detail created using textured hand rollers
- · Each piece is entirely unique
- · Handmade in South Africa
- · Hand-embossed by artisans
- · Inspired by Soho House Barcelona