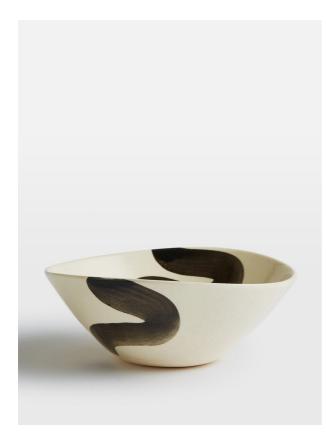

# Wonkiware Soup Bowl

£20 Regular

£16 Membership

Available in

Side Plate, Jug

### Product details

Wonki Ware is a South African tableware brand that creates durable tableware to enhance your everyday. Using an artisanal process, each piece involves moulding, shaping, smoothing and painting clay in 15 different stages of the design journey.

In this exclusive collaboration, the tableware features a painterly black swirl on light speckled clay, designed by our in-house team and brought to life by the skilled artisans at Wonki Ware. Use this soup bowl to reference the natural tones at Soho Beach House Canouan, and to honour age-old pottery techniques.

- $\cdot$  Exclusive collaboration with Wonki Ware
- · Light speckled clay soup bowl
- $\cdot$  Black painterly swirl, designed in-house
- $\cdot$  Handmade by artisans in South Africa
- · Made using traditional pottery techniques
- · Each piece is entirely unique
- · Inspired by Soho Beach House Canouan