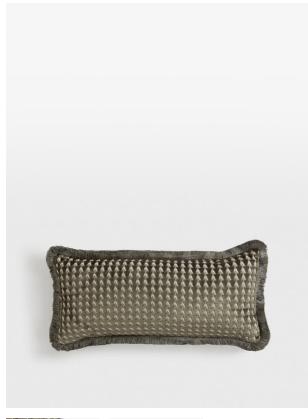

# Charis Oblong Cushion, Charcoal

£185 Regular

£157 Membership

#### Product details

Inspired by velvet fabrics seen in Soho Warehouse, LA, our Charis cushion is made from a woven jacquard fabric with a small-scale geometric pattern and eyelash fringing. Layer with other sizes and colours in the range to create warmth and dimension.

- · Woven jacquard fabric
- · Oblong design
- · Geometric design
- · Eyelash fringing
- · Available in three sizes and two colourways
- · Inspired by velvet fabrics in Soho Warehouse