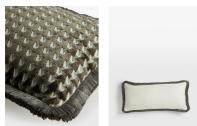

## Available in

Charcoal

Ochre

#### Product details

Inspired by velvet fabrics seen in Soho Warehouse, LA, our Charis cushion is made from a woven jacquard fabric with a small-scale geometric pattern and eyelash fringing. Layer with other sizes and colours in the range to create warmth and dimension.

- · Woven jacquard fabric
- · Oblong design
- · Geometric design
- · Eyelash fringing
- · Available in three sizes and two colourways
- · Inspired by velvet fabrics in Soho Warehouse