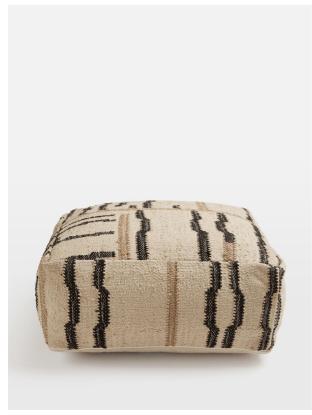

### Product details

Our Mallaig square floor cushion is crafted from a combination of jute and cotton to echo the natural, coastal surroundings of Soho Roc House. Constructed into a hard-wearing flatwoven style, the cushion features an abstract linear grid pattern, designed by our in-house team - a great option for contemporary interiors.

- · Flatwoven jute
- · Abstract linear grid design created in-house
- · Made in India
- · Inspired by Soho Roc House