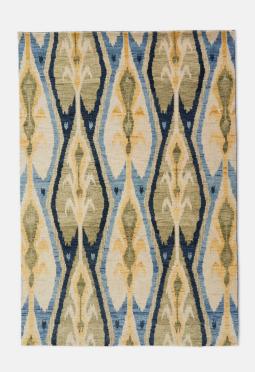

# Alderton Rug, Blue, 365 X 460cm

£8,295

Regular

£7,051

Membership

#### **Product details**

Hand-knotted in India by skilled artisans, the Alderton rug looks to the oversized, lkat-inspired patterns found in Soho House Austin. A wool pile lends comfort, while a cool colour palette of navy, sage and olive tones instantly uplifts any area of the home.

- · Wool pile with a cotton ground
- · Hand-knotted in India
- · Navy, sage and olive tones
- · Inspired by Ikat-inspired fabrics in Soho House Austin
- · Available in five rug sizes and two runners