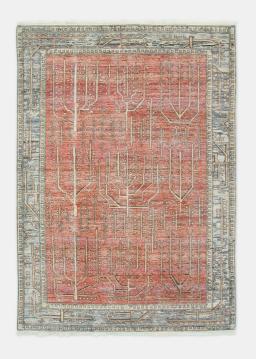

# Jaipur Rug Rust, 365 X 460cm

£14,995 Regular

£12,746 Membership

#### Product details

Inspired by classic Persian rugs, our Jaipur style is hand-knotted in India from 100% wool pile. Intricate leaves and line-drawn motifs are layered onto a rust base with a border in tonal blue and pink. The rug has a worn, vintage-style finish to create a lived-in feel, reminiscent of the styles seen throughout Soho House Mumbai.

- · 100% wool pile rug
- · Hand-knotted in India
- · Classic style
- · Vintage-inspired design
- · Available in five sizes and two runners
- · Available in Neutral
- · Inspired by traditional Persian rugs
- · Inspired by Soho House Mumbai

#### **Details**

Rug style: Classic

Technique: Hand Knotted