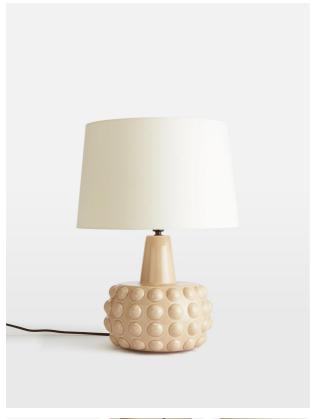

# Faro Table Lamp, Oatmeal

£195 Regular

£156 Membership

### Product details

The Faro ceramic table lamp is handcrafted in Portugal and characterised by a short, rounded base with oversized, dotted detail. Washed with an artisanal glaze, this dimmable lamp is complete with a soft, natural linen shade. Pair two together to create an ambient glow, reminiscent of the bedroom lamps in Soho House Rome.

- · Ceramic table lamp
- · Dimmable
- · Linen shade
- · Glazed rounded base with textured dots
- · Made in Portugal
- · Inspired by Soho House Rome