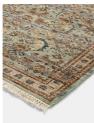

#### Product details

Inspired by the love-worn, antique rugs at Babington House and Soho Farmhouse, the Joseph rug is made with a wool pile and hand-knotted in India by skilled artisans. A vintage-style design in tonal blue and brown complements a variety of interiors and textures, including linen and velvet.

- · 100% wool-pile rug
- · Hand-knotted in India
- · Blue and brown tones
- · Vintage-inspired design
- · Available in five sizes and two runners
- · Inspired by antique rugs at Babington House and Soho Farmhouse