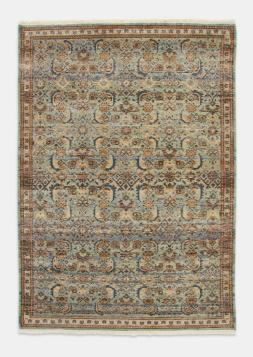

# Joseph Rug, 365 X 460cm

£14,995 Regular

£12,746 Membership

#### Product details

Inspired by the love-worn, antique rugs at Babington House and Soho Farmhouse, the Joseph rug is made with a wool pile and hand-knotted in India by skilled artisans. A vintage-style design in tonal blue and brown complements a variety of interiors and textures, including linen and velvet.

- · 100% wool-pile rug
- · Hand-knotted in India
- · Blue and brown tones
- · Vintage-inspired design
- · Available in five sizes and two runners
- · Inspired by antique rugs at Babington House and Soho Farmhouse