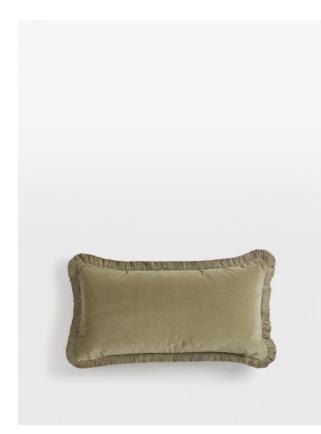

# Margeaux Oblong Cushion, Lichen

#### Product details

A contemporary update on the classic Monroe range, our feather-filled Margeaux cushions are covered in a plush cotton velvet with block-coloured eyelash fringing for enhanced texture. Available in a wide range of shades, they're perfect for adding colour and comfort to sofas, beds, and armchairs.

- · Oblong velvet cushion
- Well-filled feather padding
- $\cdot$  Cotton velvet
- · Eyelash fringing
- $\cdot\,$  Made in the UK
- $\cdot\,$  Fabric matches back to our upholstery fabrics
- · As seen in our Houses worldwide