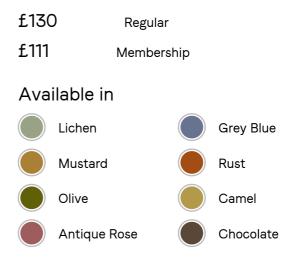

#### Product details

A contemporary update on the classic Monroe range, our feather-filled Margeaux cushions are covered in a plush cotton velvet with block-coloured eyelash fringing for enhanced texture. Available in a wide range of shades, they're perfect for adding colour and comfort to sofas, beds, and armchairs.