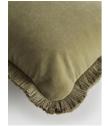

#### Product details

A contemporary update on the classic Monroe range, our feather-filled Margeaux cushions are covered in a plush cotton velvet with block-coloured eyelash fringing for enhanced texture. Available in a wide range of shades, they're perfect for adding colour and comfort to sofas, beds, and armchairs.

- · Oblong velvet cushion
- Well-filled feather padding
- $\cdot$  Cotton velvet
- · Eyelash fringing
- $\cdot\,$  Made in the UK
- $\cdot\,$  Fabric matches back to our upholstery fabrics
- · As seen in our Houses worldwide