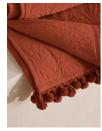

## Product details

Originally hand-painted by our in-house design team using watercolours, our Obie bedspread is made from a quilted cotton velvet and features abstract floral motifs inspired by Art Nouveau. Created using a matelasse stitching technique, the bedspread is finished with a pompom trim - a textural and decorative addition that recalls the sumptuous textures seen in Soho House Rome.

- · 100% cotton velvet quilted bedspread
- · Pompom trim
- · Matelasse technique
- · Design inspired by Art Nouveau florals
- · Available in three colours
- · Inspired by Soho House Rome