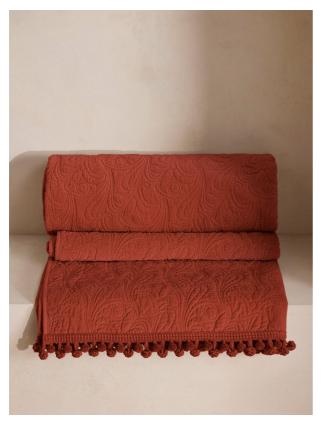

## Product details

Originally hand-painted by our in-house design team using watercolours, our Obie bedspread is made from a quilted cotton velvet and features abstract floral motifs inspired by Art Nouveau. Created using a matelasse stitching technique, the bedspread is finished with a pompom trim - a textural and decorative addition that recalls the sumptuous textures seen in Soho House Rome.

- · 100% cotton velvet quilted bedspread
- · Pompom trim
- · Matelasse technique
- · Design inspired by Art Nouveau florals
- · Available in three colours
- · Inspired by Soho House Rome