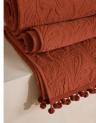

## Product details

Originally hand-painted by our in-house design team using watercolours, our Obie bedspread is made from a quilted cotton velvet and features abstract floral motifs inspired by Art Nouveau. Created using a matelasse stitching technique, the bedspread is finished with a pompom trim - a textural and decorative addition that recalls the sumptuous textures seen in Soho House Rome.

- · 100% cotton velvet quilted bedspread
- · Pompom trim
- · Matelasse technique
- · Design inspired by Art Nouveau florals
- · Available in three colours
- · Inspired by Soho House Rome