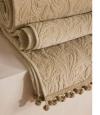

## Product details

Originally hand-painted by our in-house design team using watercolours, our Obie bedspread is made from a quilted cotton velvet and features abstract floral motifs inspired by Art Nouveau. Created using a matelasse stitching technique, the bedspread is finished with a pompom trim - a textural and decorative addition that recalls the sumptuous textures seen in Soho House Rome.

- · 100% cotton velvet quilted bedspread
- Pompom trim
- Matelasse technique
- $\cdot\,$  Design inspired by Art Nouveau florals
- $\cdot\,$  Available in three colours and sizes
- · Inspired by Soho House Rome