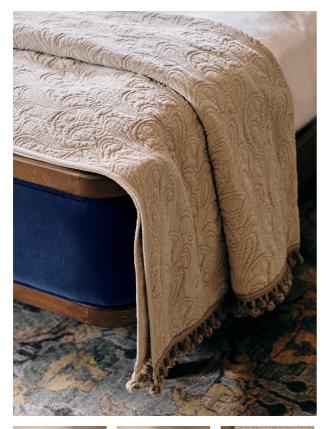

## Product details

Originally hand-painted by our in-house design team using watercolours, our Obie bedspread is made from a quilted cotton velvet and features abstract floral motifs inspired by Art Nouveau. Created using a matelasse stitching technique, the bedspread is finished with a pompom trim - a textural and decorative addition that recalls the sumptuous textures seen in Soho House Rome.

- · 100% cotton velvet quilted bedspread
- Pompom trim
- Matelasse technique
- $\cdot\,$  Design inspired by Art Nouveau florals
- $\cdot\,$  Available in three colours and sizes
- · Inspired by Soho House Rome