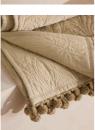

## Product details

Originally hand-painted by our in-house design team using watercolours, our Obie bedspread is made from a quilted cotton velvet and features abstract floral motifs inspired by Art Nouveau. Created using a matelasse stitching technique, the bedspread is finished with a pompom trim - a textural and decorative addition that recalls the sumptuous textures seen in Soho House Rome.

- · 100% cotton velvet quilted bedspread
- Pompom trim
- Matelasse technique
- $\cdot\,$  Design inspired by Art Nouveau florals
- $\cdot\,$  Available in three colours and sizes
- · Inspired by Soho House Rome