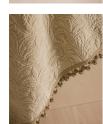

## Product details

Originally hand-painted by our in-house design team using watercolours, our Obie bedspread is made from a quilted cotton velvet and features abstract floral motifs inspired by Art Nouveau. Created using a matelasse stitching technique, the bedspread is finished with a pompom trim - a textural and decorative addition that recalls the sumptuous textures seen in Soho House Rome.

- · 100% cotton velvet quilted bedspread
- Pompom trim
- Matelasse technique
- $\cdot\,$  Design inspired by Art Nouveau florals
- $\cdot\,$  Available in three colours and sizes
- · Inspired by Soho House Rome