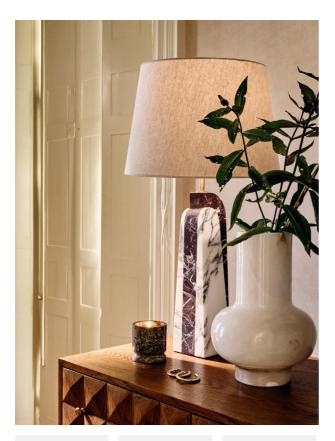

# Darcy Marble Table Lamp, White

£495 Regular £421 Membership

### Product details

This sculptural lamp is carved from three marble panels with natural variations to create a truly unique base. Topped with a lined natural linen shade, the Darcy table lamp is complete with antique brass accents. Display it on a bedside table, or next to a sofa to create warmth and ambience.

- Honed solid white marble base
- · Carved from three marble panels
- · Sculpted design
- · Antique brass detail
- Lined natural linen shade
- Each piece is unique due to natural
- variations in the stone
- · Inspired by Soho House Rome