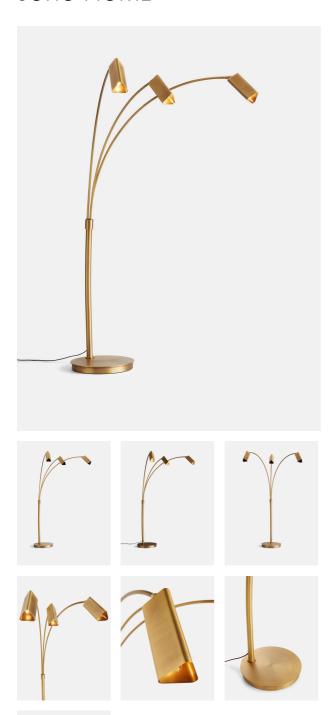

## Product details

The Selina floor lamp is designed with a solid brass base, also known as raw or uncoated brass. Ours is brushed to give the lamp its antique feel, and is left without a protective coating. It therefore ages over time to develop a beautiful patina that adds character to new and old homes alike. Triangular shades unfurl outwards to create directional lighting for a standout effect. Display this floor lamp in an open living area, office or bedroom to echo the ambient lighting styles at 180 House.

- · Antique solid brass
- · Sturdy solid brass frame
- · Directional shades
- · Task heads
- · Inspired by 180 House