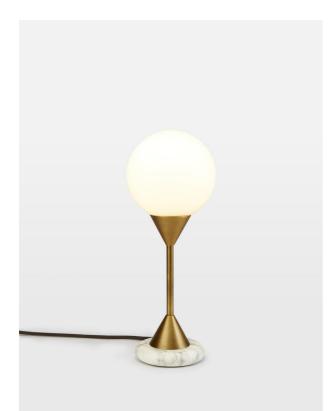

### Product details

The large Spindle table lamp is a structural piece, made from white marble and plated antique brass with a white glass orb. Place it on a desk or side table to recreate the ambient glow in the club spaces at White City House.

- Sculpted white marble
- Plated antique brass
- · Gloss white glass globe
- Each piece is entirely unique due to natural
- variations in the stone
- Dimmable
- · Small version available
- · Inspired by White City House

#### Dimensions

Product dimensions: H38.5 x W15 x D15cm / H15.2 x W5.9 x D5.9"

Product weight: 1.6kg / 3.5lbs

#### Details

Base dimensions: H39 x W15 x D15cm Bulb required: 1/ E14 / 4W Maximum Bulb style: Tala 4W Candle LED Cable length: 180cm Shade dimensions: H14.5 x W15 x D15cm Voltage: 220-240V