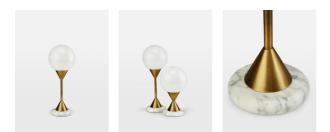

### Product details

The large Spindle table lamp is a structural piece, made from white marble and plated antique brass with a white glass orb. Place it on a desk or side table to recreate the ambient glow in the club spaces at White City House.

- Sculpted white marble
- Plated antique brass
- · Gloss white glass globe
- Each piece is entirely unique due to natural
- variations in the stone
- Dimmable
- · Small version available
- · Inspired by White City House