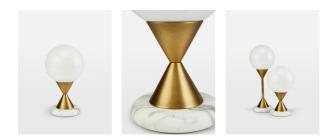

### **Product details**

The small Spindle table lamp is a structural piece, made from white marble and plated antique brass with a white glass orb. Place it on a desk or side table to recreate the ambient glow in the club spaces at White City House.

- Sculpted white marble
- · Plated antique brass
- · Gloss white glass globe
- Each piece is entirely unique due to natural
- variations in the stone
- $\cdot$  Dimmable
- · Large version available
- · Inspired by White City House