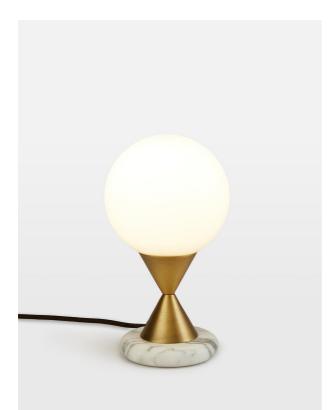

### **Product details**

The small Spindle table lamp is a structural piece, made from white marble and plated antique brass with a white glass orb. Place it on a desk or side table to recreate the ambient glow in the club spaces at White City House.

- Sculpted white marble
- · Plated antique brass
- · Gloss white glass globe
- Each piece is entirely unique due to natural
- variations in the stone
- $\cdot$  Dimmable
- · Large version available
- · Inspired by White City House

### Dimensions

Product dimensions: H26.5 x W15 x D15cm / H10.4 x W5.9 x D5.9"

Product weight: 1.55kg / 3.4lbs