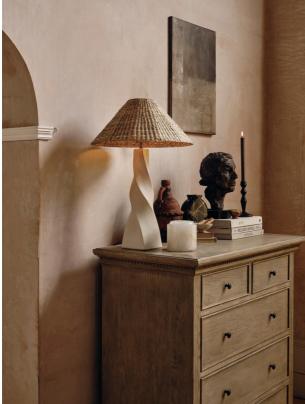

# Twist Table Lamp

| £295 | Regular    |
|------|------------|
| £251 | Membership |

### Product details

Our Twist table lamp is handwoven from natural seagrass with a twisted ceramic base and cone-shaped rattan shade. Taking cues from the natural surroundings of Soho Roc House, use this beach house-style floor lamp to bring a relaxed, coastal charm into your home.

- · Natural matte ceramic glaze
- · Natural handwoven seagrass shade
- · Matte sculptural base
- · Antique brass detail
- $\cdot$  The tone of seagrass changes slightly when
- exposed to sunlight
- Inspired by Soho Roc House

### Dimensions

Product dimensions: H65.5 x W45.2 x D45.2cm / H25.8 x W17.8 x D17.8"

Product weight: 6kg / 13.2lbs

#### Details

Assembly required: Yes Base dimensions: H44 x W13 x D13cm Bulb required: 1 / E27 / 6W Maximum Bulb style: Tala 6W Globe LED Bulb(s) included: No Cable length: 180cm Care instructions: Clean with a soft dry cloth only. Do not use polishing agents, harsh chemicals or abrasive cleaners as they may damage the finish. Always switch off the electricity supply before cleaning. Dimmable: Yes, all portable lighting comes Electrician required: No Shade dimensions: H22 x W33 x D33cm Voltage: 220-240V