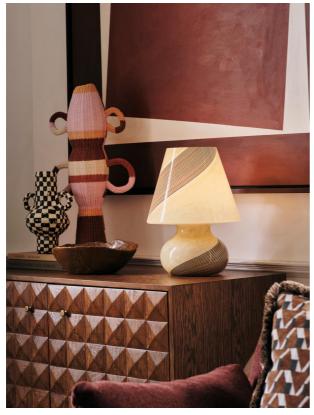

### Product details

Inspired by Soho House Rome, the Lucio murano lamp references the 16th century styles that originated from the island of Murano. Created by Italian artisans, each lamp has been mouth-blown with intricate filigrana stripe detail - a truly one-of-a-kind piece.

- · Murano table lamp
- · Mouth-blown by local Italian artisans
- · Intricate filigrana stripe detail
- · Each piece is one of a kind
- · Dimmable
- · Inspired by Soho House Rome