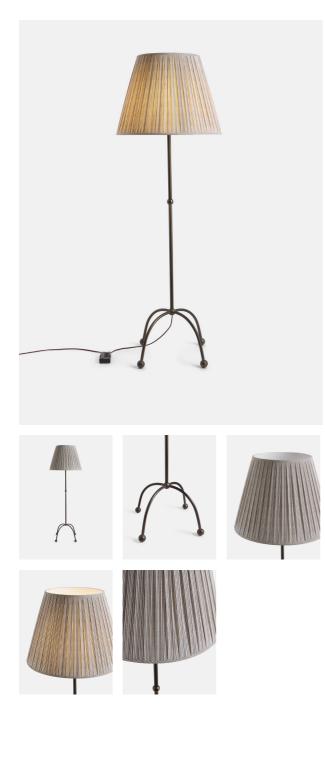

# Antero Floor Lamp

| £450 | Regular    |
|------|------------|
| £383 | Membership |

## Product details

This classic floor lamp takes inspiration from the styles seen in the Main Barn at Soho Farmhouse. A raw blackened brass finish frame is brushed to give the lamp an antique feel, and is left without a protective coating. It therefore ages over time to develop a beautiful patina that adds character to new and old homes alike. Complemented with an organic, hand-pleated shade, it diffuses soft, ambient light and is decorated with intricate stripes to suit a variety of interiors. Four cast ball feet ensure enhanced stability and character.

- · Lined, gathered and hand-pleated shade
- · Subtle organic stripes
- · Inspired by Soho Farmhouse