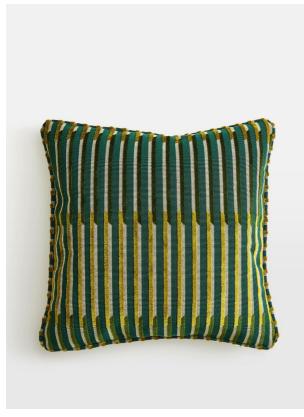

# Pierre Frey Velvet Lines Cushion, Olive

£210 Regular

£179 Membership

#### Product details

Working with the Velvet Lines fabric created by French furnishing and fabrics house, Pierre Frey, this cotton-blend cushion is woven with a vintage-inspired geometric pattern that reflects the brand's affinity for classical and contemporary art. You'll find similar styles in our Houses around the world.

- · Pierre Frey Velvet Lines fabric cushion
- · Cotton blend
- · Abstract design
- · Self-piping
- · Found in our Houses around the world