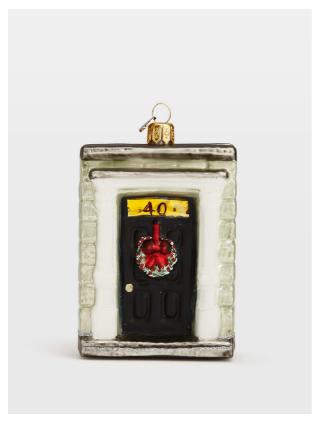

#### Product details

Add a touch of kitsch style to your place setting with our new Greek Street Decoration. Inspired by iconic Soho House novelties, including the Lady A rosé and Soho Farmhouse milk floats, the ornament is crafted from hand-painted glass and cleverly formed into the front door of our original House on London's Greek Street. Gift it to a member, or keep it for yourself and pair with other Soho House memorabilia to bring festive fun to your decor.

- · Greek Street novelty decoration
- · Hand-painted glass
- · Other novelty ornaments available
- · Ribbon not included
- · Presented in a keepsake plywood box
- · Gold-tone tag with Soho House branding
- · Inspired by Soho House novelties