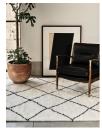

### Product details

Taking its cues from Soho House Berlin, the Axel rug is inspired by Moroccan flokati styles and hand-knotted in India from natural and renewable New Zealand wool. The thick, long-haired tufts and soft, shaggy pile accentuate the woven diamond pattern, which brings a subtle decorative touch and warmth to any bedroom or living space.

- · Hand-knotted wool rug
- · New Zealand wool
- · Moroccan flokati style
- · Diamond pattern
- · Natural tones
- · Made in India
- · Inspired by Soho House Berlin