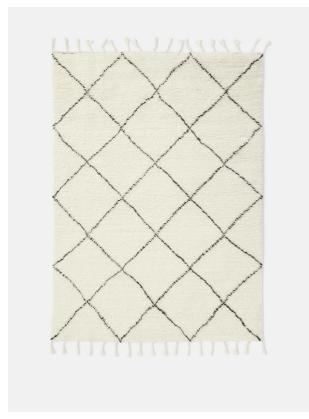

# Axel Rug Natural, 365 X 460cm

Regular

£2,245

£1,796 Membership

### Product details

Taking its cues from Soho House Berlin, the Axel rug is inspired by Moroccan flokati styles and hand-knotted in India from natural and renewable New Zealand wool. The thick, long-haired tufts and soft, shaggy pile accentuate the woven diamond pattern, which brings a subtle decorative touch and warmth to any bedroom or living space.

- · Hand-knotted wool rug
- · New Zealand wool
- · Moroccan flokati style
- · Diamond pattern
- · Natural tones
- · Made in India
- · Inspired by Soho House Berlin

#### Details

Rug style: Flokati

Technique: Hand Knotted