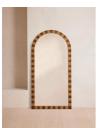

#### Product details

The Anuel is a statement floor mirror, combining materials of both oak and walnut to create a bold, tonal pattern that elevates the frame. Drawing inspiration from Soho House Rome, its arched silhouette is designed to open up a room, giving the illusion of more space and light.

- · Arched floor mirror
- · Oak and walnut frame
- · Tonal pattern
- · Designed to open up a room
- · Extension of the Anuel furniture range
- · Inspired by Soho House Rome