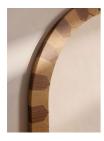

#### Product details

The Anuel is a statement floor mirror, combining materials of both oak and walnut to create a bold, tonal pattern that elevates the frame. Drawing inspiration from Soho House Rome, its arched silhouette is designed to open up a room, giving the illusion of more space and light.

- · Arched floor mirror
- · Oak and walnut frame
- · Tonal pattern
- · Designed to open up a room
- · Extension of the Anuel furniture range
- · Inspired by Soho House Rome