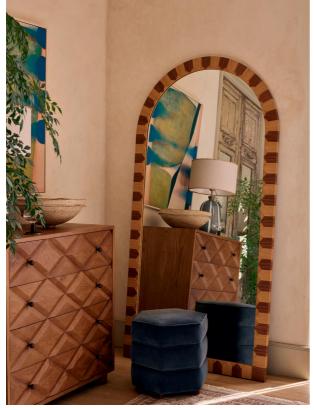

#### Product details

The Anuel is a statement floor mirror, combining materials of both oak and walnut to create a bold, tonal pattern that elevates the frame. Drawing inspiration from Soho House Rome, its arched silhouette is designed to open up a room, giving the illusion of more space and light.

- · Arched floor mirror
- · Oak and walnut frame
- · Tonal pattern
- · Designed to open up a room
- · Extension of the Anuel furniture range
- · Inspired by Soho House Rome