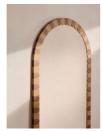

#### Product details

The Anuel is a statement floor mirror, combining materials of both oak and walnut to create a bold, tonal pattern that elevates the frame. Drawing inspiration from Soho House Rome, its arched silhouette is designed to open up a room, giving the illusion of more space and light.

- · Arched floor mirror
- · Oak and walnut frame
- · Tonal pattern
- · Designed to open up a room
- · Extension of the Anuel furniture range
- · Inspired by Soho House Rome