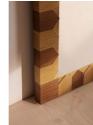

#### Product details

The Anuel is a statement floor mirror, combining materials of both oak and walnut to create a bold, tonal pattern that elevates the frame. Drawing inspiration from Soho House Rome, its arched silhouette is designed to open up a room, giving the illusion of more space and light.

- · Arched floor mirror
- · Oak and walnut frame
- · Tonal pattern
- · Designed to open up a room
- · Extension of the Anuel furniture range
- · Inspired by Soho House Rome

### **Details**

Assembly required: No Bathroom safe: No

Material: Poplar wood, Veneer Oak straight, Veneer

Walnut

Wall fixtures included: Yes Wall leaning only: Yes

Watertight: No